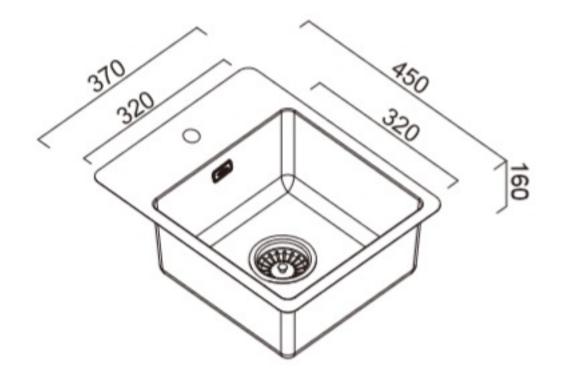

Features: Includes designer waste. 1 taphole

Dimensions: 370mm W x 450mm D (Internal 320mm W x 320mm D x 160mm H)

Finish: Stainless Steel

Installation: Always use the physical measurements for cut outs – the manufacturer's template is supplied as a guide only and may differ over time