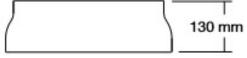

Dimensions: 420mm W x 420mm D x 130mm H

Colour: Solid Surface: White, Softskin: Charcoal & Tapestry Beige

Material: Solid Surface, Softskin

Waste: Supplied with a chrome pop up waste.

Taphole: No taphole **Specifications** 