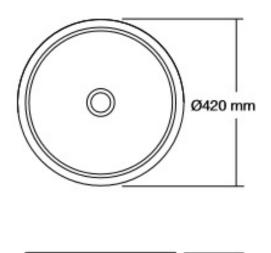

Dimensions: 420mm W x 420mm D x 130mm H

Colour: Solid Surface: White, Softskin: Charcoal & Tapestry Beige

Material: Solid Surface, Softskin

Waste: Supplied with a chrome pop up waste.

Taphole: No taphole **Specifications** 