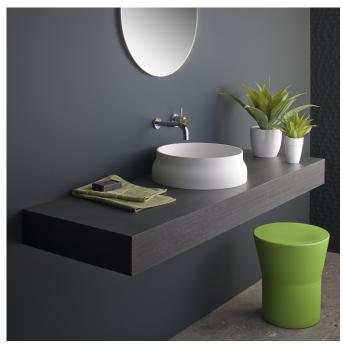

## Latis Round Basin

The uncomplicated elegance and soft curves of the Latis round basin by Omvivo create a timeless yet unique design for your bathroom, giving you luxury with necessary function. Manufactured from solid surface it has a smooth matt finish that is durable and easy to maintain, ideal for residential and commercial applications. It is also available with Softskin options. Latis is designed to be bench mounted and perfectly suit the Latis trestle. It is supplied with a polished chrome pop up plug and waste.

Dimensions: 420mm W x 420mm D x 130mm H

Colour: Solid Surface: White, Softskin: Charcoal & Tapestry Beige

Material: Solid Surface, Softskin

Waste: Supplied with a chrome pop up waste.

Taphole: No taphole **Specifications** 