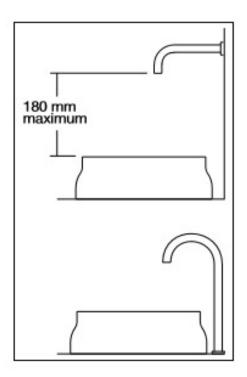

## Latis Round Basin

The uncomplicated elegance and soft curves of the Latis round basin by Omvivo create a timeless yet unique design for your bathroom, giving you luxury with necessary function. Manufactured from solid surface it has a smooth matt finish that is durable and easy to maintain, ideal for residential and commercial applications. It is also available with Softskin options. Latis is designed to be bench mounted and perfectly suit the Latis trestle. It is supplied with a polished chrome pop up plug and waste.

Dimensions: 420mm W x 420mm D x 130mm H

Colour: Solid Surface: White, Softskin: Charcoal & Tapestry Beige

Material: Solid Surface, Softskin

Waste: Supplied with a chrome pop up waste.

Taphole: No taphole **Specifications**