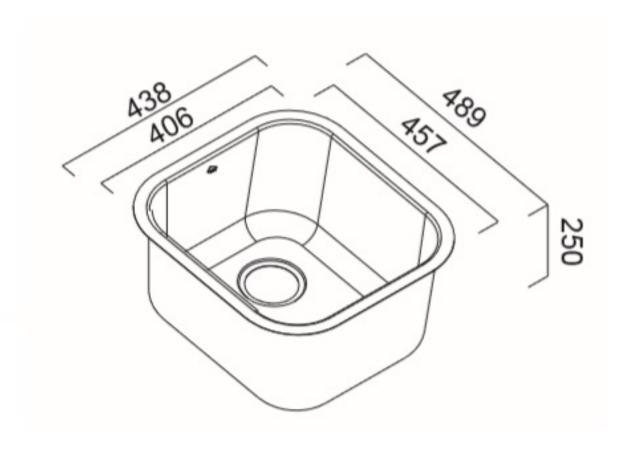

Features: Undermount sink w/ 45 litre volume, commercial grade 18/10 stainless steel, radius corners, polished bowl and designer waste supplied.

Dimensions: 438mm W x 489mm D (Internal 406mm W x 457mm D x 250mm H)