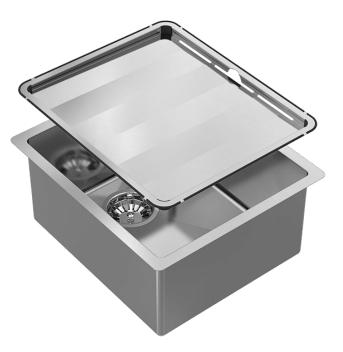

## Piazza Single Bowl

With its commercial style and deep bowled design and offering a geometric look that can't be replicated. Hand crafted and fabricated from commercial quality 1mm thick stainless steel the Piazza by Abey Comes in two finishes – Stainless Steel and Gun Metal Grey. The Stainless Steel sinks can be mounted as both inset or undermount with the Gun Metal Finish as undermount only.

Features: Includes a stainless steel drain tray & designer basket waste

Dimensions: 390mm W x 445mm D (Bowl size 345mm W x 400mm D x 200mm H)

Finish: Stainless Steel, Gun Metal Grey

Installation: Can be under-mounted, flushmounted or inset. Always use the physical measurements for cut outs – the manufacturer's template is supplied as a guide only **Specifications** 