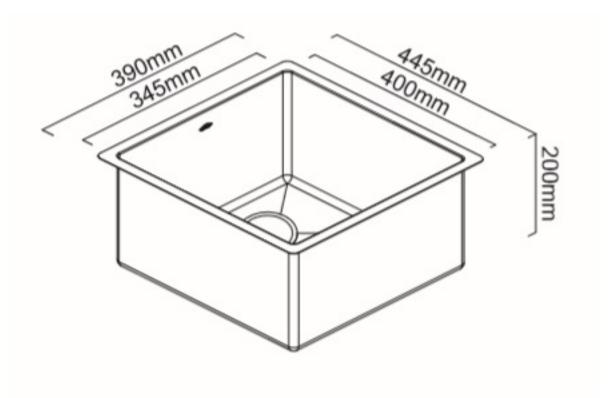

Features: Includes a stainless steel drain tray & designer basket waste

Dimensions: 390mm W x 445mm D (Bowl size 345mm W x 400mm D x 200mm H)

Finish: Stainless Steel, Gun Metal Grey

Installation: Can be under-mounted, flushmounted or inset. Always use the physical measurements for cut outs – the manufacturer's template is supplied as a guide only **Specifications** 