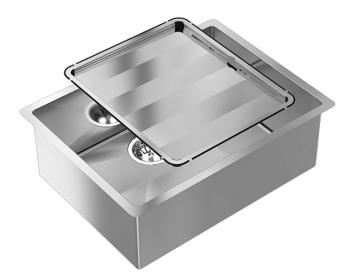

## **Piazza Single Bowl**

With its commercial style and deep bowled design and offering a geometric look that can't be replicated. Hand crafted and fabricated from commercial quality 1mm thick stainless steel the Piazza by Abey comes in two finishes – Stainless Steel and Gun Metal Grey. The Stainless Steel sinks can be mounted as both inset or undermount with the Gun Metal Finish as undermount only.

Features: Includes a stainless steel drain tray & designer basket waste

Dimensions: 590mm W x 445mm D (Bowl size 545mm W x 400mm D x 200mm H)

Finish: Stainless Steel, Gun Metal Grey

Installation: Can be under-mounted, flushmounted or inset. Always use the physical measurements for cut outs – the manufacturer's template is supplied as a guide only