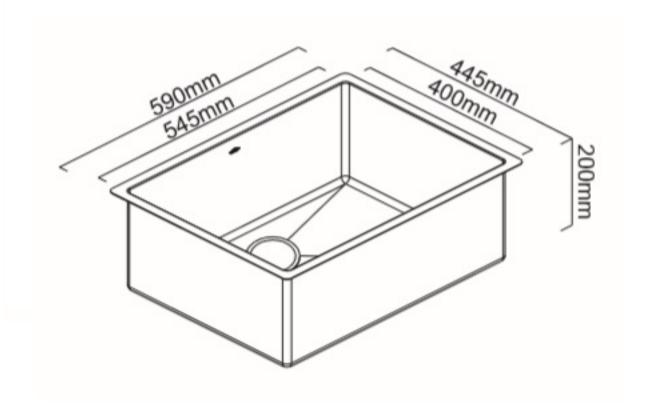

Features: Includes a stainless steel drain tray & designer basket waste

Dimensions: 590mm W x 445mm D (Bowl size 545mm W x 400mm D x 200mm H)

Finish: Stainless Steel, Gun Metal Grey

Installation: Can be under-mounted, flushmounted or inset. Always use the physical measurements for cut outs – the manufacturer's template is supplied as a guide only