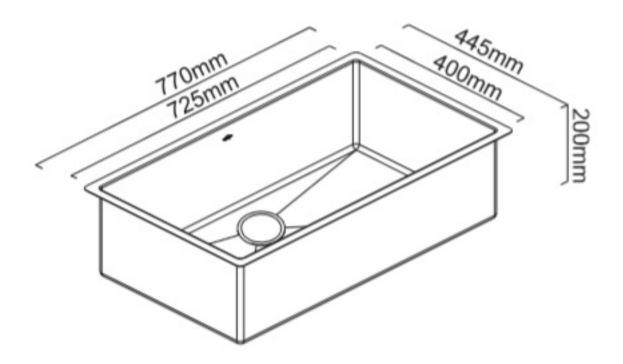

Features: Includes a stainless steel drain tray & designer basket waste

Dimensions: 770mm W x 445mm D (Bowl size 725mm W x 400mm D x 200mm H)

Finish: Stainless Steel, Gun Metal Grey

Installation: Can be under-mounted, flushmounted or inset. Always use the physical measurements for cut outs – the manufacturer's template is supplied as a guide only **Specifications** 