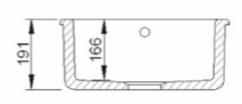

Dimensions: 460mm W x 460mm D x 191mm H

Colour: White

Installation: Product dimensions can vary by + or - 2% due to the shrinkage during the firing process. We recommend that no work surface or cabinets are cut without possession of the actual sink. A specialist kitchen fitter should install the sink and ensure it is properly supported.