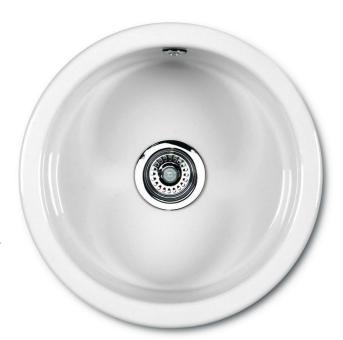

## **Classic Round Inset**

Round Sinks from Shaws are modern sinks ideal in island or peninsular applications. Shaws inset round sinks feature with a central waste outlet to accommodate a basket strainer or waste disposer and can be either inset into a worktop or undermounted.