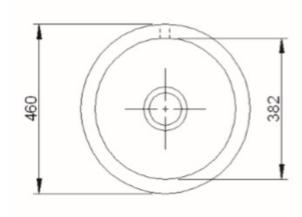

Dimensions: 460mm W x 460mm D x 191mm H

Colour: White

Installation: Product dimensions can vary by + or - 2% due to the shrinkage during the firing process. We recommend that no work surface or cabinets are cut without possession of the actual sink. A specialist kitchen fitter should install the sink and ensure it is properly supported.