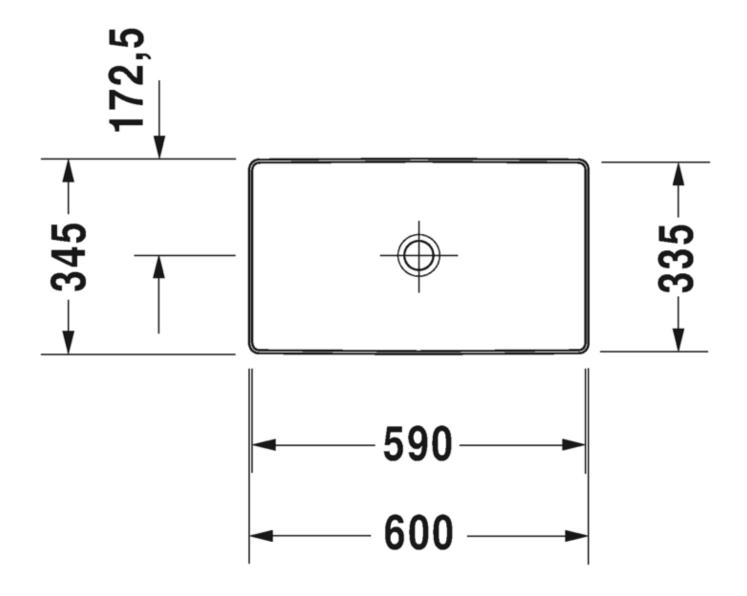

Dimensions: 600mm W x 345mm D x 80mm H

Colour: White

Options: Available with WonderGliss® finish for

easy cleaning

Material: Vitreous China

Waste: Ceramic covered slotted waste included

Tapholes: 0 tapholes **Specifications** 