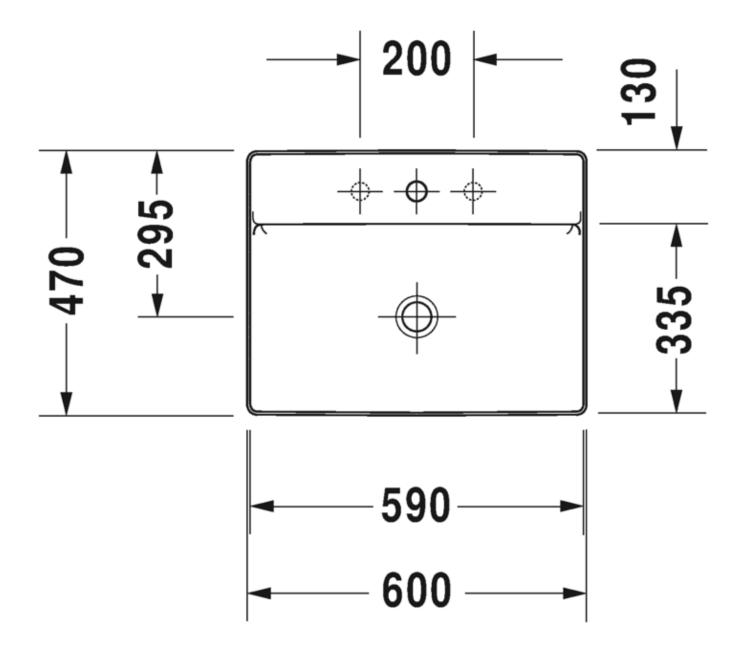

Dimensions: 600mm W x 470mm D x 80mm H

Colour: White

Options: Available with WonderGliss® finish for

easy cleaning

Material: Vitreous China

Waste: Ceramic covered slotted waste included

Tapholes: 1 or 3 tapholes

**Specifications** 