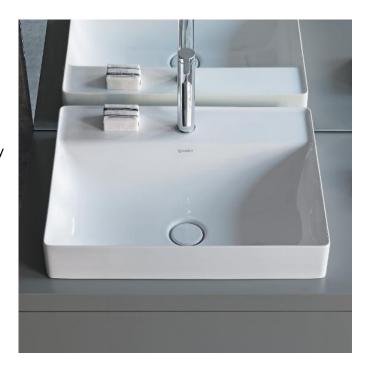

## **Durasquare 600 Counter-Top**

Striking. Precise. Rectangular. And yet soft and flowing. The DuraSquare ceramics by Duravit effortlessly bring together apparent contradictions whilst also looking incredibly good. Clarity, precision and minimalism run through the entire programme, which is not only modern and timeless but also sustainable and durable.

Dimensions: 600mm W x 470mm D x 80mm H

Colour: White

Options: Available with WonderGliss® finish for

easy cleaning

Material: Vitreous China

Waste: Ceramic covered slotted waste included

Tapholes: 1 or 3 tapholes