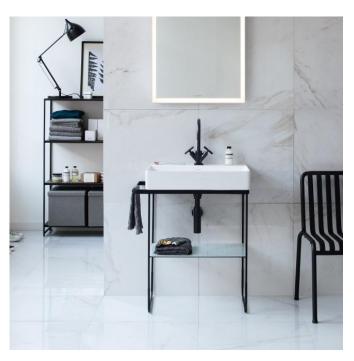

## Durasquare 600 Wall Basin

Striking. Precise. Rectangular. And yet soft and flowing. The DuraSquare ceramics by Duravit effortlessly bring together apparent contradictions whilst also looking incredibly good. Clarity, precision and minimalism run through the entire programme, which is not only modern and timeless but also sustainable and durable.

Dimensions: 600mm W x 470mm D x 110mm H

Colour: White basin, chrome or black console

Options: Available with WonderGliss® finish for easy cleaning. Also available with floor or wall mounted console

Material: Vitreous China