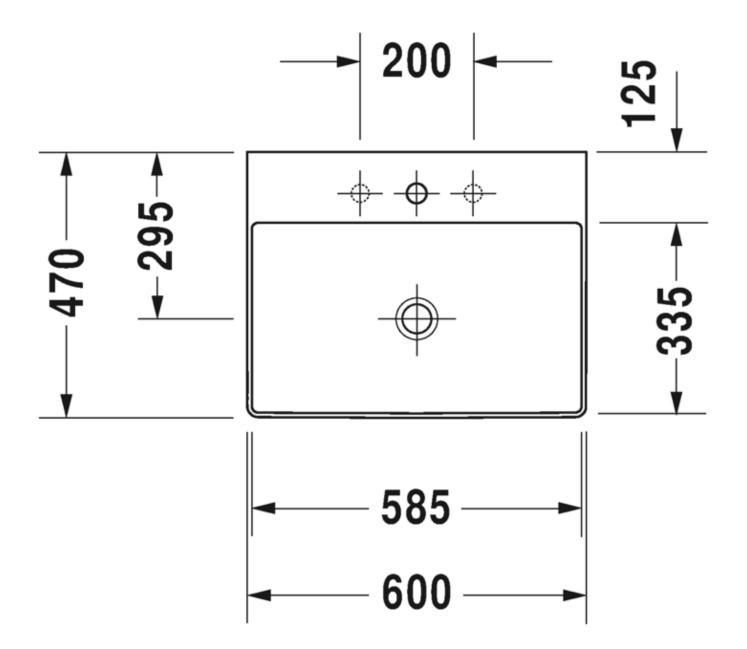

Dimensions: 600mm W x 470mm D x 110mm H

Colour: White basin, chrome or black console

Options: Available with WonderGliss® finish for easy cleaning. Also available with floor or wall mounted console

Material: Vitreous China

Waste: Ceramic covered slotted waste included

Tapholes: 1 or 3 tapholes **Specifications** 