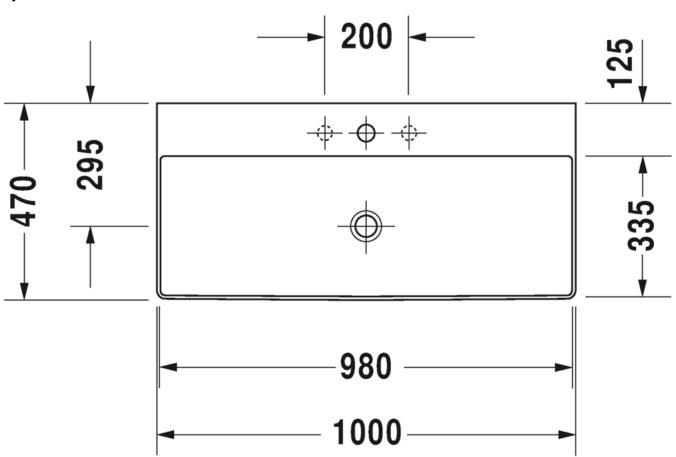

Dimensions: 1000mm W x 470mm D x 110mm H

Colour: White basin, chrome or black console

Options: Available with WonderGliss® finish for easy cleaning. Also available with floor or wall mounted console

Material: Vitreous China

Waste: Ceramic covered slotted waste included

Tapholes: 1 or 3 tapholes **Specifications** 