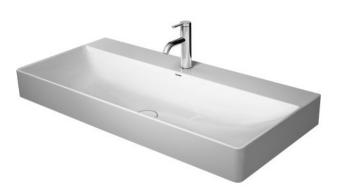

## **Durasquare 1000 Wall Basin**

Striking. Precise. Rectangular. And yet soft and flowing. The DuraSquare ceramics by Duravit effortlessly bring together apparent contradictions whilst also looking incredibly good. Clarity, precision and minimalism run through the entire programme, which is not only modern and timeless but also sustainable and durable.

Dimensions: 1000mm W x 470mm D x 110mm H

Colour: White basin, chrome or black console

Options: Available with WonderGliss® finish for easy cleaning. Also available with floor or wall mounted console

Material: Vitreous China