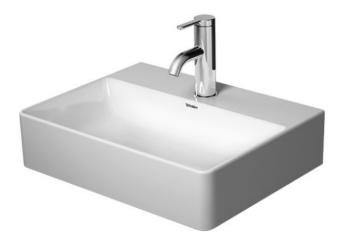

## **Durasquare Handrinse**

Striking. Precise. Rectangular. And yet soft and flowing. The DuraSquare ceramics by Duravit effortlessly bring together apparent contradictions whilst also looking incredibly good. Clarity, precision and minimalism run through the entire programme, which is not only modern and timeless but also sustainable and durable.

Dimensions: 450mm W x 350mm D x 105mm H

Colour: White basin, chrome or black console

Options: Available with WonderGliss® finish for easy cleaning. Also available with floor or wall

mounted console

Material: Vitreous China