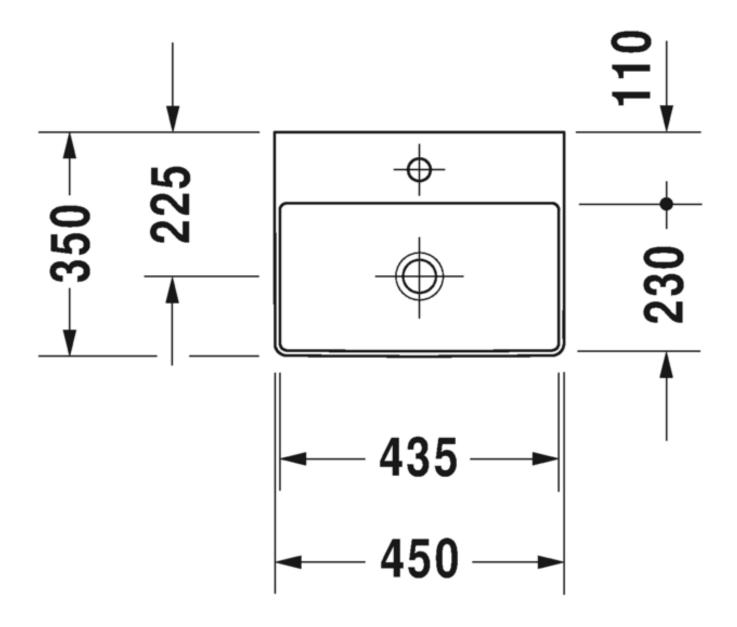

Dimensions: 450mm W x 350mm D x 105mm H

Colour: White basin, chrome or black console

Options: Available with WonderGliss® finish for easy cleaning. Also available with floor or wall

mounted console

Material: Vitreous China