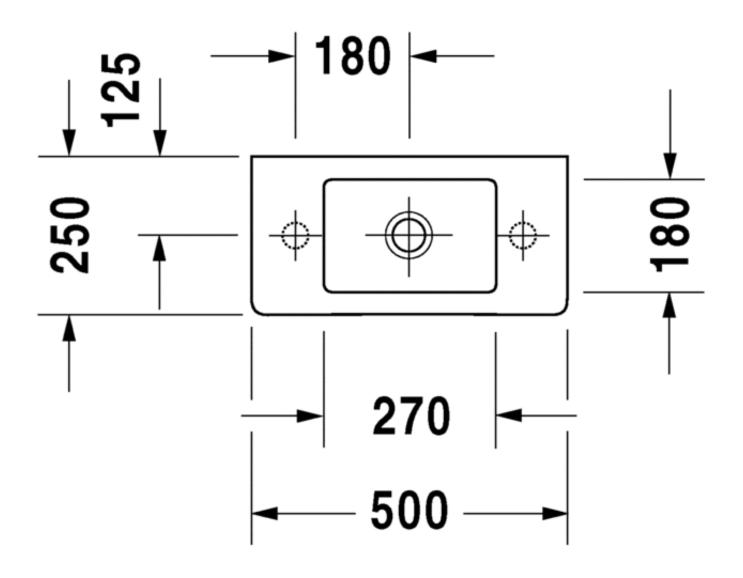

Dimensions: 500mm W x 250mm D x 150mm H

Colour: White

Options: Available with WonderGliss  $\ensuremath{\mathbb{R}}$  finish for easy cleaning.

Material: Vitreous China

Waste: 32mm overflow waste (supplied separately)

Tapholes: 2 taphole or 1 taphole (left or righthand)