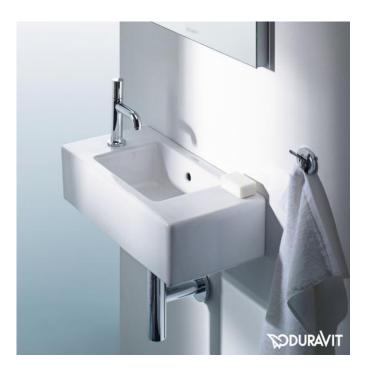

## Vero Handrinse 500

Not without reason is the Vero ceramic series a modern design classic that has now been a Duravit bestseller for more than a decade: its consistently rectangular design is not only elegant but also timeless. With the new bathroom furniture collection, Vero has been promoted to a complete bathroom.

Dimensions: 500mm W x 250mm D x 150mm H

Colour: White

Options: Available with WonderGliss  $\ensuremath{\mathbb{R}}$  finish for easy cleaning.

Material: Vitreous China

Waste: 32mm overflow waste (supplied separately)