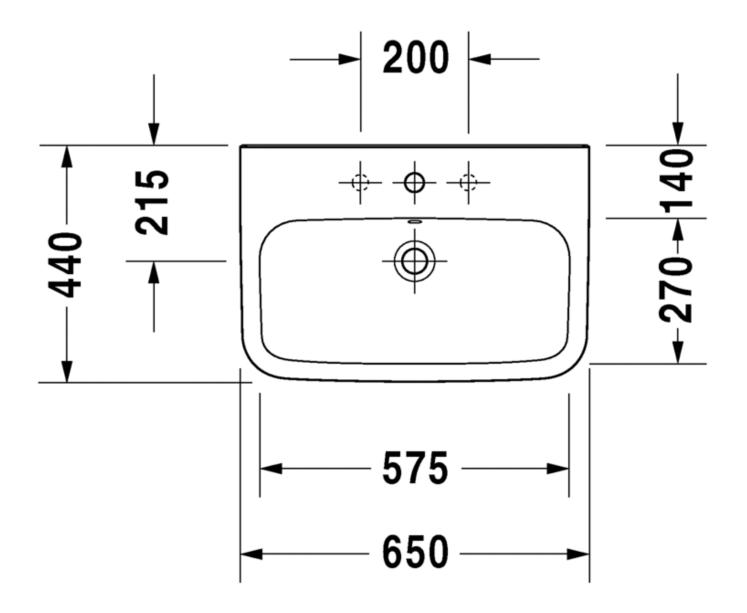

Dimensions: 650mm W x 440mm D x 170mm H

Colour: White

Material: Vitreous China

Waste: 32mm overflow waste (supplied separately)

Tapholes: 1 or 3 taphole

Options: Available with shroud (#085830) or pedestal (#085829)

## Specifications