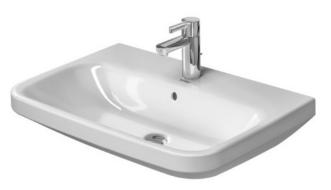

## **Durastyle 650 Wall Basin**

However, individuality does not mean making an impression with all means. Simply an ambiance which reflects itself, gives your personality air to breathe and space to do your own thing. Such as DuraStyle by Duravit: Designed by Matteo Thun & Partners, the range of bathrooms is revealed as deliberately discreet – and blends harmoniously into practically any ambiance for this very same reason.

Dimensions: 650mm W x 440mm D x 170mm H

Colour: White

Material: Vitreous China

Waste: 32mm overflow waste (supplied separately)

Tapholes: 1 or 3 taphole

Options: Available with shroud (#085830) or pedestal (#085829)