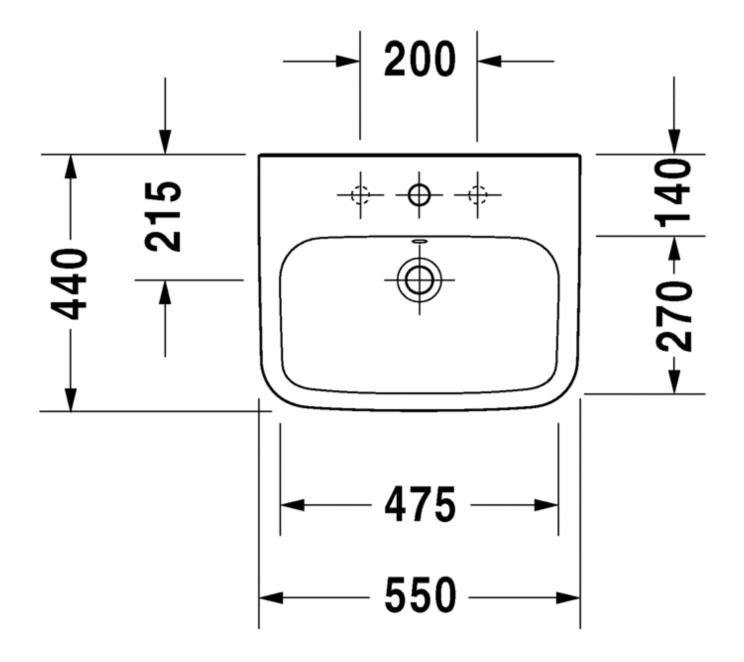

Dimensions: 550mm W x 440mm D x 170mm H

Colour: White

Material: Vitreous China

Waste: 32mm overflow waste (supplied

separately)

Tapholes: 1 or 3 taphole

Options: Available with shroud (#085830) or pedestal (#085829)

Specifications