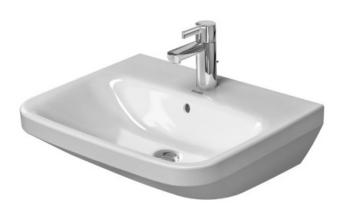

## **Durastyle 550 Wall Basin**

However, individuality does not mean making an impression with all means. Simply an ambiance which reflects itself, gives your personality air to breathe and space to do your own thing. Such as DuraStyle by Duravit: Designed by Matteo Thun & Partners, the range of bathrooms is revealed as deliberately discreet – and blends harmoniously into practically any ambiance for this very same reason.

Dimensions: 550mm W x 440mm D x 170mm H

Colour: White

Material: Vitreous China

Waste: 32mm overflow waste (supplied

separately)

Tapholes: 1 or 3 taphole

Options: Available with shroud (#085830) or pedestal (#085829)