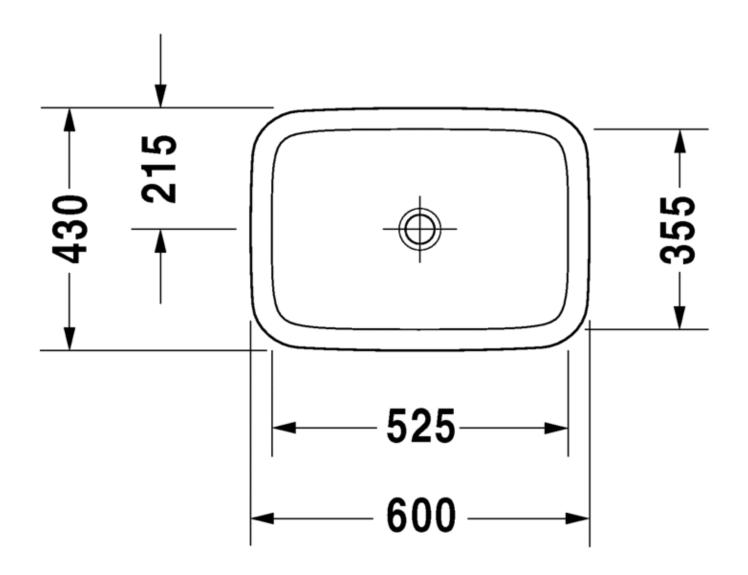

Dimensions: 600mm W x 430mm D x 145mm H

Colour: White

Material: Vitreous China

Waste: 32mm non-overflow waste (supplied

separately)

Tapholes: 0 taphole