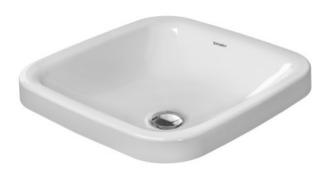

## **Durastyle Drop-In 430**

However, individuality does not mean making an impression with all means. Simply an ambiance which reflects itself, gives your personality air to breathe and space to do your own thing. Such as DuraStyle by Duravit: Designed by Matteo Thun & Partners, the range of bathrooms is revealed as deliberately discreet – and blends harmoniously into practically any ambiance for this very same reason.

Dimensions: 430mm W x 430mm D x 125mm H

Colour: White

Material: Vitreous China

Waste: 32mm non-overflow waste (supplied

separately)

Tapholes: 0 taphole