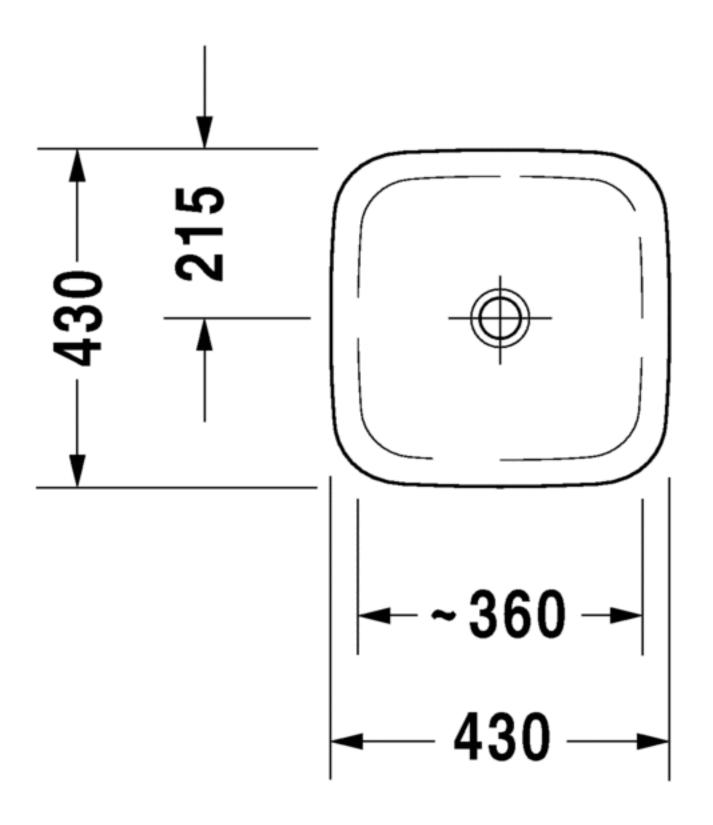

Dimensions: 430mm W x 430mm D x 125mm H

Colour: White

Material: Vitreous China

Waste: 32mm non-overflow waste (supplied

separately)

Tapholes: 0 taphole

## **Specifications**