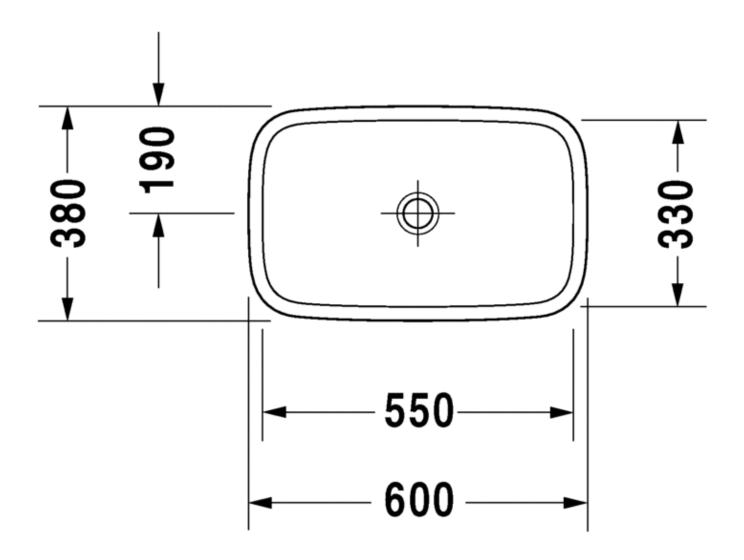

Dimensions: 600mm W x 380mm D x 120mm H

Colour: White

Material: Vitreous China

Waste: 32mm non-overflow waste (supplied

separately)

Tapholes: 0 taphole

## **Specifications**