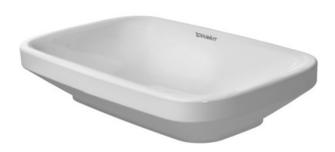

## **Durastyle Counter-Top 600**

However, individuality does not mean making an impression with all means. Simply an ambiance which reflects itself, gives your personality air to breathe and space to do your own thing. Such as DuraStyle by Duravit: Designed by Matteo Thun & Partners, the range of bathrooms is revealed as deliberately discreet – and blends harmoniously into practically any ambiance for this very same reason.

Dimensions: 600mm W x 380mm D x 120mm H

Colour: White

Material: Vitreous China

Waste: 32mm non-overflow waste (supplied

separately)

Tapholes: 0 taphole