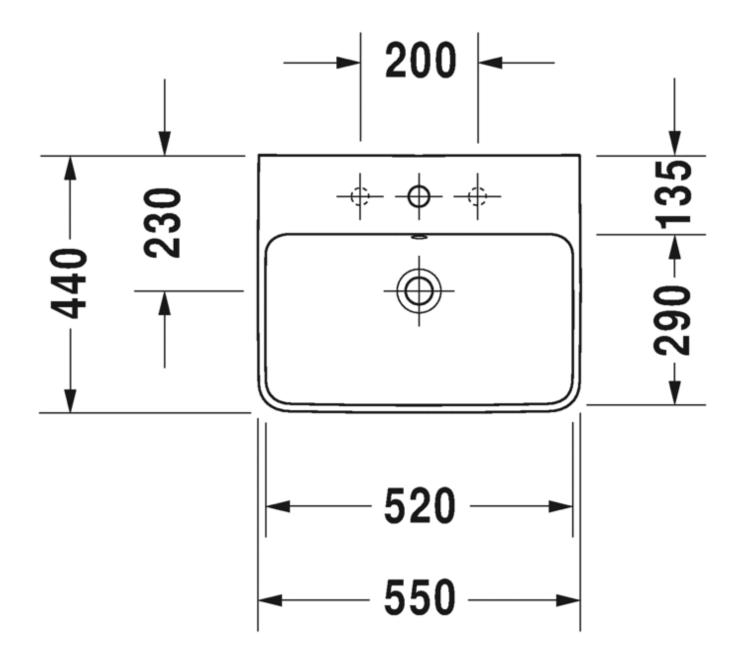

Dimensions: 550mm W x 440mm D x 180mm H

Colour: White

Material: Vitreous China

Waste: 32mm overflow waste (supplied

separately)

Tapholes: 1 or 3 taphole

Options: Available with shroud (#085840) or

pedestal (#085839)

## **Specifications**