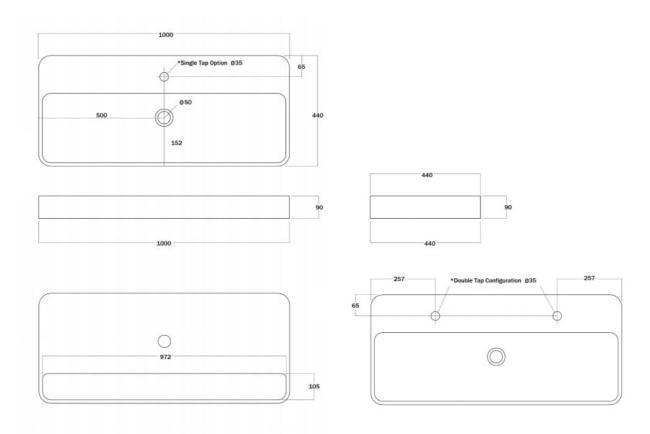

Dimensions: 1000mm W x 440mm D x 90mm H

Colour: White

Material: Marblo Resin

Waste: 32mm non-overflow waste (supplied

separately)

Tapholes: 0 taphole (tapholes available by

request)

## **Specifications**