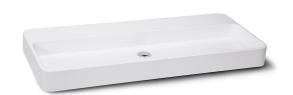

## **Mojo Ratio 1000**

The Mojo Collection of bath ware by renowned Australian designer Jo Brewer, utilise simple shapes and elegant lines to form an almost sculptural range of products which feel at home in any bathroom modern, contemporary or classic. Manufactured using clever chemistry, Marblo® bath ware are highly chemical and stain resistant resulting in a product that is easy to clean, durable and can be enjoyed for years on end.

Dimensions: 1000mm W x 440mm D x 90mm H

Colour: White

Material: Marblo Resin

Waste: 32mm non-overflow waste (supplied

separately)

Tapholes: 0 taphole (tapholes available by

request)