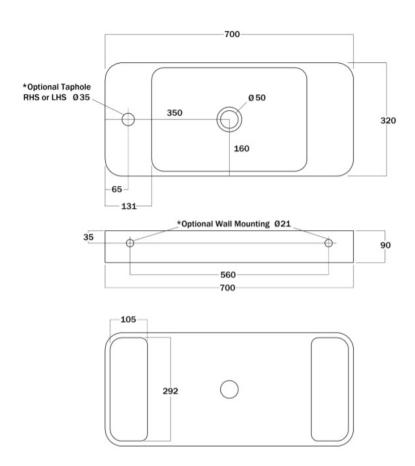

Dimensions: 700mm W x 320mm D x 90mm H

Colour: White

Material: Marblo Resin

Waste: 32mm non-overflow waste (supplied

separately)

Tapholes: 0 taphole (tapholes available by

request)

Installation: Wall mount holes available on

request (specify at time of order)

**Specifications** 