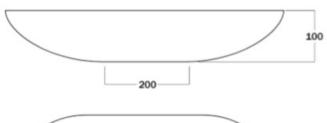

Dimensions: 700mm W x 400mm D x 100mm H

Colour: White

Material: Marblo Resin

Waste: 32mm non-overflow waste (supplied separately).

Tapholes: No taphole only. **Specifications** 