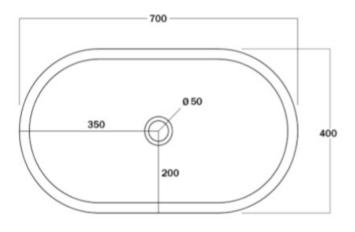

Dimensions: 700mm W x 400mm D x 100mm H

Colour: White

Material: Marblo Resin

Waste: 32mm non-overflow waste (supplied separately).

Tapholes: No taphole only. **Specifications** 