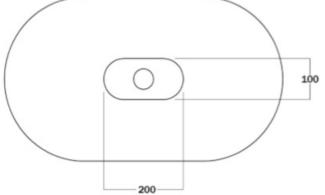

Dimensions: 700mm W x 400mm D x 100mm H

Colour: White

Material: Marblo Resin

Waste: 32mm non-overflow waste (supplied separately).

Tapholes: No taphole only. **Specifications** 