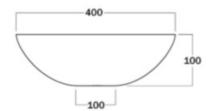

Dimensions: 700mm W x 400mm D x 100mm H

Colour: White

Material: Marblo Resin

Waste: 32mm non-overflow waste (supplied separately).

Tapholes: No taphole only. **Specifications** 