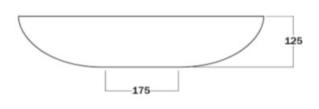

Dimensions: 600mm W x 400mm D x 125mm H

Colour: White

Material: Marblo Resin

Waste: 32mm non-overflow waste (supplied separately).

Tapholes: No taphole only. **Specifications** 