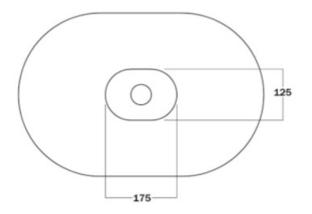

Dimensions: 600mm W x 400mm D x 125mm H

Colour: White

Material: Marblo Resin

Waste: 32mm non-overflow waste (supplied separately).

Tapholes: No taphole only. **Specifications** 