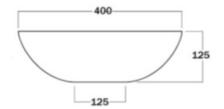

Dimensions: 600mm W x 400mm D x 125mm H

Colour: White

Material: Marblo Resin

Waste: 32mm non-overflow waste (supplied separately).

Tapholes: No taphole only. **Specifications** 