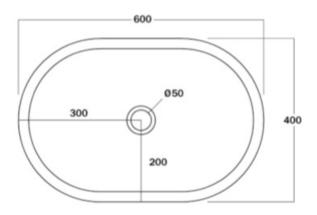

Dimensions: 600mm W x 400mm D x 125mm H

Colour: White

Material: Marblo Resin

Waste: 32mm non-overflow waste (supplied separately).

Tapholes: No taphole only. **Specifications** 