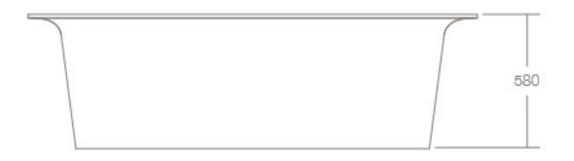

Dimensions: 1800 L x 950 W x 580mm H

Colour: Solid surface: White Softskin: Charcoal & Tapestry Beige.

Material: Solid Surface.

Waste: White solid surface pop-up plug and waste with overflow supplied with bath.