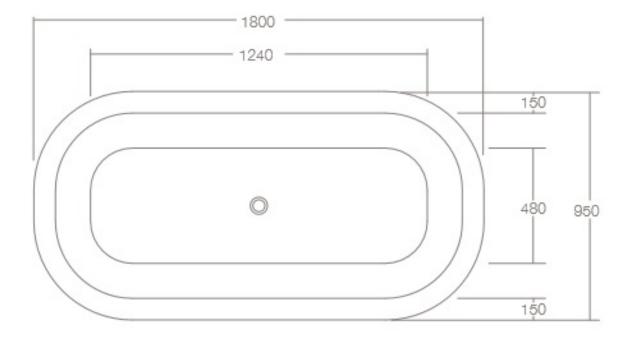

Dimensions: 1800 L x 950 W x 580mm H

Colour: Solid surface: White Softskin: Charcoal & Tapestry Beige.

Material: Solid Surface.

Waste: White solid surface pop-up plug and waste with overflow supplied with bath.