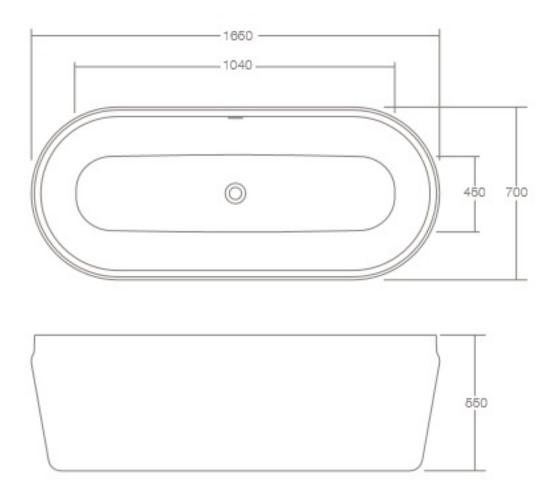

Dimensions: 1650 L x 700 W x 550mm H

Colour: White

Material: Solid Surface

Waste: White solid surface pop-up plug and waste with overflow supplied with bath.

Installation: Instructions supplied with bath for

additional information.