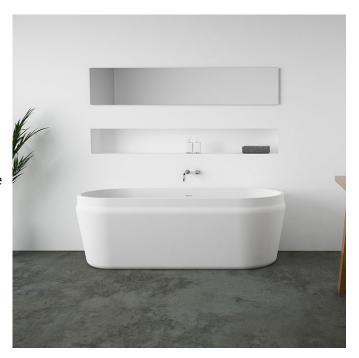

## **Latis Oval Bath**

The gorgeous Latis oval bath by Omvivo is an elegantly sculptural piece following the curvaceous lines of the Latis round and rectangular basins. Created from solid surface, this freestanding bath is luxuriously deep and will suit both contemporary and classic spaces. The Latis oval bath was designed to partner the Latis trestle and basins to make a complete suite of luxury pieces for the bathroom. The bath complements the sculptural form of the basins whilst the trestle vanity with its clean angled lines contrast and enhances the soft curves of the basins and bath. The bath is supplied with a white solid surface pop up plug and waste and has an overflow.