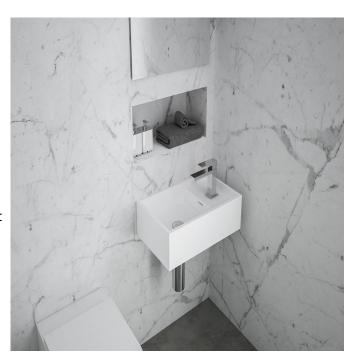

## **CDesign Micro Basin**

The CDesign Micro 485 wall hung basin by Omvivo is an uncomplicated and flexible design, which will suit any modern bathroom. The compact size and highly adaptable nature of the Micro 485 makes it ideal for small powder rooms. Manufactured from solid surface it has a smooth matt finish that is exceptionally hard wearing, durable and is also available with Softskin options.

The CDesign Micro 485 can be ordered with a left or right hand bowl and can be wall mounted or installed with the corresponding CDesign furniture with wall or hob mounted taps. For ultimate flexibility it can be supplied with or without tap or fixing holes and is supplied with a polished chrome pop up plug and waste and wall basin fixing bolts.