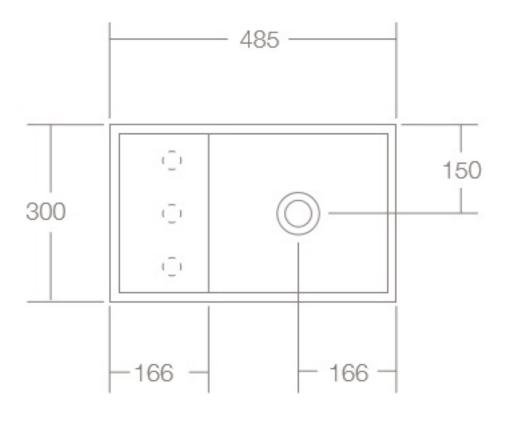

Dimensions: 485mm W x 300mm D x 145mm H

Colour: Solid Surface: White, Softskin: Charcoal &

Tapestry Beige

Options: Available with a left or right hand bowl.

Can be wall or bench mounted.

Material: Solid Surface or Softskin

Waste: Supplied with a chrome pop up waste.

Taphole: 0, 1 or 3 tapholes