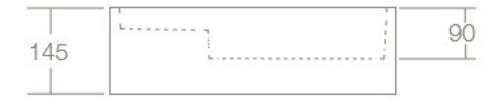

Dimensions: 485mm W x 300mm D x 145mm H

Colour: Solid Surface: White, Softskin: Charcoal &

Tapestry Beige

Options: Available with a left or right hand bowl.

Can be wall or bench mounted.

Material: Solid Surface or Softskin