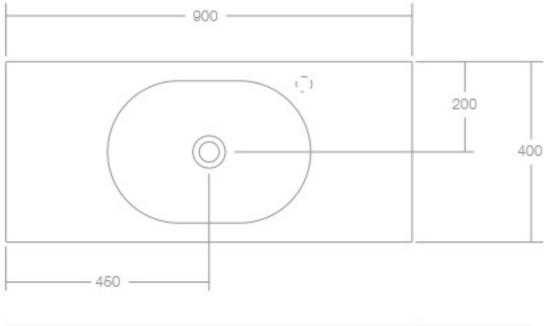

Design: Omvivo with Hecker Guthrie

Dimensions: 900mm W x 400mm D x 133mm H

Colour: Matt white

Material: Solid Surface

Waste: 32mm overflow waste (supplied with basin)

Taphole: 0 or 1 taphole **Specifications** 