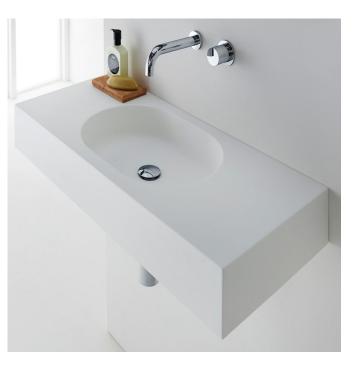

## Arki 900 Basin

The Arki 900 wall basin by Omvivo featuring a contemporary capsule-shaped bowl symbolises modern structural design with its clean architectural lines making Arki ideal for every contemporary bathroom.

Manufactured from solid surface it has a smooth matt finish that is durable and easy to maintain, ideal for residential and commercial applications. Arki 900 features a centre bowl and can be wall mounted or installed on furniture. It can be ordered with or without a tap hole and is supplied with a polished chrome pop up plug and waste and wall basin fixing bolts.