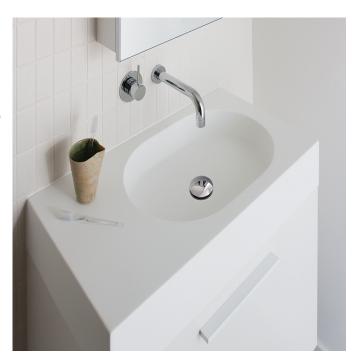

## Arki 700 Basin

The Arki 700 wall basin by Omvivo has sleek, minimal lines featuring a contemporary capsule-shaped bowl which makes an impact statement in niche spaces. Manufactured from solid surface it has a smooth matt finish that is durable and easy to maintain, ideal for residential and commercial applications.

Arki 700 offset basin features a left or right hand bowl and can be wall mounted or installed on furniture. It can be ordered with or without a tap hole and is supplied with a polished chrome pop up plug and waste and wall basin fixing bolts.