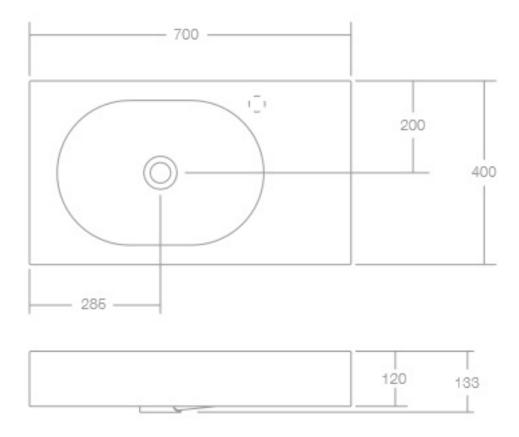

Design: Omvivo with Hecker Guthrie

Dimensions: 700mm W x 400mm D x 133mm H

Colour: Matt white

Material: Solid Surface

Waste: 32mm overflow waste (supplied with

basin)

Taphole: 0 or 1 taphole **Specifications** 