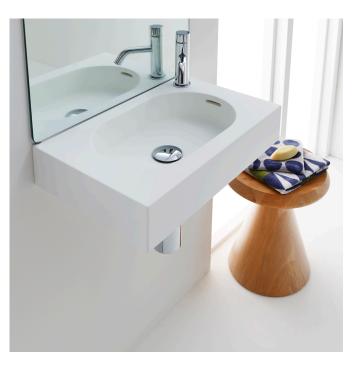

## Arki 470 Basin

The Arki 470 wall basin by Omvivo is a clever chic design featuring a contemporary capsuleshaped bowl, perfectly suited to small powder rooms. Manufactured from solid surface it has a smooth matt finish that is exceptionally hard wearing and durable.

Arki 470 features a centre bowl and can be wall mounted or installed on furniture. It can be ordered with or without a tap hole and is supplied with a polished chrome pop up plug and waste and wall basin fixing bolts.