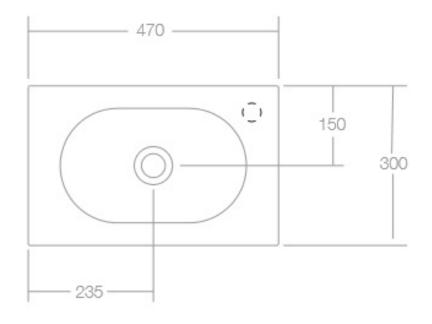

Design: Omvivo with Hecker Guthrie

Dimensions: 470mm W x 300mm D x 133mm H

Colour: Matt white

Material: Solid Surface

Waste: 32mm overflow waste (supplied with basin)

Taphole: 0 or 1 taphole **Specifications** 