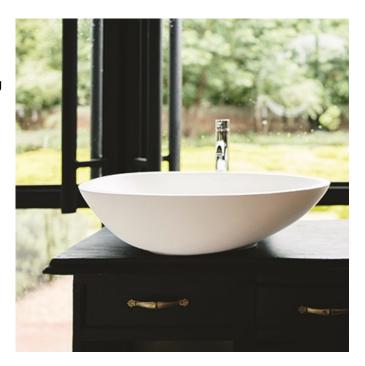

## **Elaine Vessel Basin**

The Elaine by Ulia is an elegantly thick-rimmed basin that is spacious, with a unique and striking egg shape that brings distinctive character and luxury to your modern bathroom and home.

Dimensions: 570mm W x 380mm D x 150mm

Material: DADOquartz is solid and void-free with no fissures or veins, manufactured from resin and quartz aggregates. It has a silky finish.

Colour: White

Waste: 32mm non-overflow waste (supplied