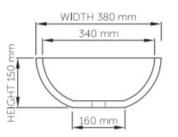

## Product code SWMBAS57-M/P wide rim

Size (I) x (w) x (h): 570mm x 380mm x 150mm

Top to waste: 130mm

Overflow: No overflow

Material: DADOquartz®

Colour: White/Custom

Finish: Matte/Polished

Base dimensions: 285mm x 160mm

Rim width: 20mm Weight: 15kg

Packing dimensions: 620mm x 440mm x 210mm

Shipping mass: 20kg Warranty: Lifetime