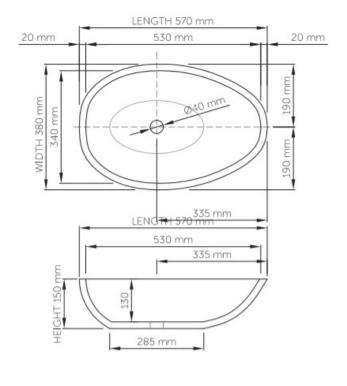

Dimensions: 570mm W x 380mm D x 150mm

Material: DADOquartz is solid and void-free with no fissures or veins, manufactured from resin and quartz aggregates. It has a silky finish.

Colour: White

Waste: 32mm non-overflow waste (supplied

## Product code SWMBAS57-M/P wide rim

Size (I) x (w) x (h): 570mm x 380mm x 150mm

Top to waste: 130mm

Overflow: No overflow

Material: DADOquartz®

Colour: White/Custom

Finish: Matte/Polished

Base dimensions: 285mm x 160mm

Rim width: 20mm Weight: 15kg

Packing dimensions: 620mm x 440mm x 210mm

Shipping mass: 20kg Warranty: Lifetime