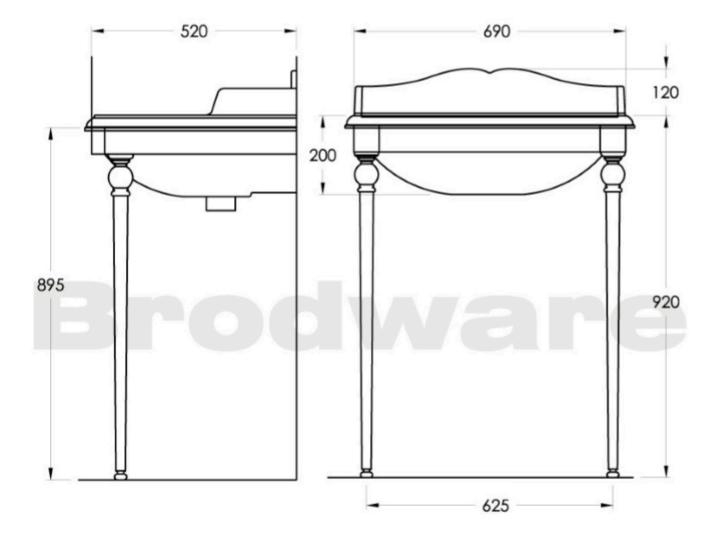

## **Neu England Console**

Full of character, and wonderfully evocative. Indulge the senses with shapes that generate the warm feeling of home.

Dimensions: 1050mm W x 600mm D x 880mm H

Colour: White & chrome.

Material: Vitreous China basin & chrome plated brass console.

Waste: 32mm overflow waste (supplied separately).

Tapholes: 1 or 3 tap holes.

Installation: Fixing bolts included. Straight in-line bottle trap required for drainage into floor (see drawings for location). Drainage into wall using bottle trap (waste should be assembled on site to determine location).