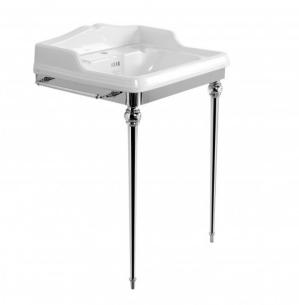

## **Neu England Console**

Full of character, and wonderfully evocative. Indulge the senses with shapes that generate the warm feeling of home.

Dimensions: 1050mm W x 600mm D x 880mm H

Colour: White & chrome.

Material: Vitreous China basin & chrome plated brass console.

Waste: 32mm overflow waste (supplied separately).

Tapholes: 1 or 3 tap holes.

Installation: Fixing bolts included. Straight in-line bottle trap required for drainage into floor (see drawings for location). Drainage into wall using bottle trap (waste should be assembled on site to determine location).