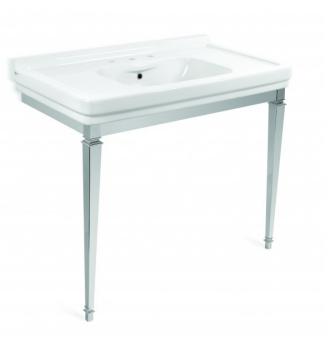

## **Classique Console 1050mm**

Luxury and comfort exudes from this charming collection of fittings. Classique's clever design allows for a nostalgic or more contemporary look.

Dimensions: 1050mm W x 600mm D x 880mm H

Colour: White & chrome.

Material: Vitreous China basin & chrome plated

brass console.

Waste: 32mm overflow waste (supplied

separately).

Tapholes: 1 or 3 tap holes.

Installation: Fixing bolts included. Straight in-line bottle trap required for drainage into floor (see drawings for location). Drainage into wall using bottle trap (waste should be assembled on site to determine location).