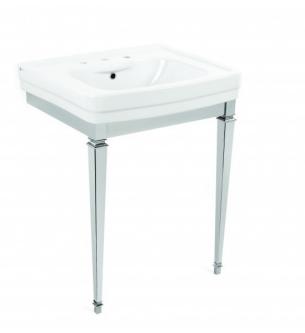

## **Classique Console 690mm**

Luxury and comfort exudes from this charming collection of fittings. Classique's clever design allows for a nostalgic or more contemporary look.

Dimensions: 690mm W x 565mm D x 870mm H

Colour: White & chrome.

Material: Vitreous China basin & chrome plated

brass console.

Waste: 32mm overflow waste (supplied

separately).

Tapholes: 1 or 3 tap holes.

Installation: Fixing bolts included. Straight in-line bottle trap required for drainage into floor (see drawings for location). Drainage into wall using bottle trap (waste should be assembled on site to determine location).