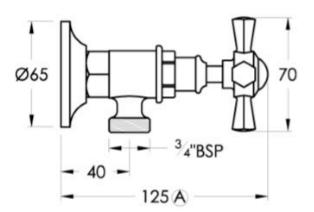

## Classique Washing Machine Taps

Luxury and comfort exudes from this charming collection of fittings. Classique's clever design allows for a nostalgic or more contemporary look. Clean geometric styling, porcelain handle indicators and a high quality Durobrite® finish. All these combine with the latest technology to provide you with a style you will enjoy for many years.

Finish: Available in all Brodware finishes.

Options: Cross Handles with Easiglide® 3/4 turn ceramic spindles. Metal lever handle with Easiglide® 1/4 turn ceramic spindles. White Porcelain or Black Porcelain lever handle with Easiglide® 1/4 turn ceramic spindles.

## **Specifications**