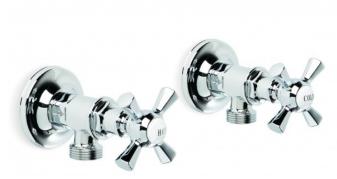

## Classique Washing Machine Taps

Luxury and comfort exudes from this charming collection of fittings. Classique's clever design allows for a nostalgic or more contemporary look. Clean geometric styling, porcelain handle indicators and a high quality Durobrite® finish. All these combine with the latest technology to provide you with a style you will enjoy for many years.

Finish: Available in all Brodware finishes.

Options: Cross Handles with Easiglide® 3/4 turn ceramic spindles. Metal lever handle with Easiglide® 1/4 turn ceramic spindles. White Porcelain or Black Porcelain lever handle with Easiglide® 1/4 turn ceramic spindles.