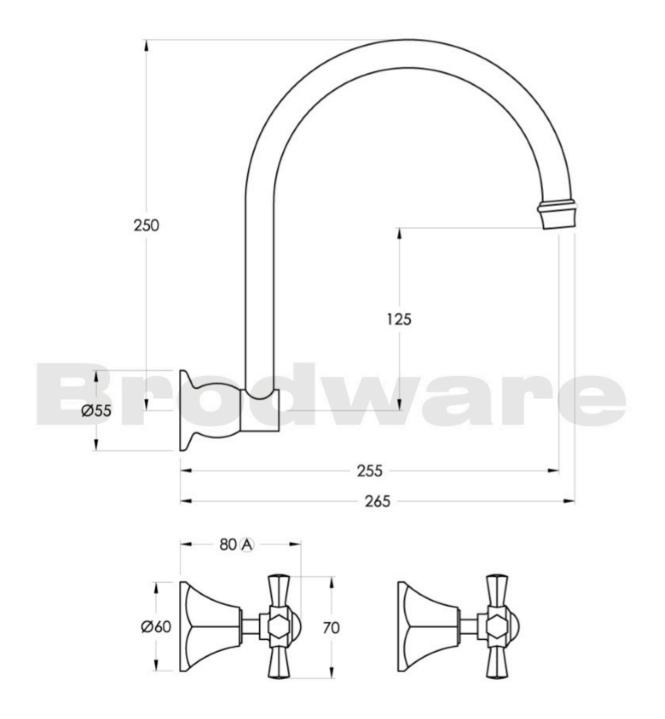

Features: 250mm swivel spout.

Finish: Available in all Brodware finishes.

Options: Available with, or without flow control spout. Cross Handles with Easiglide® 3/4 turn ceramic spindles. Metal lever handle with Easiglide® 1/4 turn ceramic spindles. White Porcelain or Black Porcelain lever handle with Easiglide® 1/4 turn ceramic spindles.

WELS: 6 STAR Rated. 4.5 L/min. Registration

number TM27770 **Specifications** 