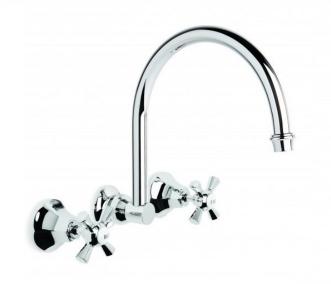

## **Classique Wall Swivel Set** 250mm

Luxury and comfort exudes from this charming collection of fittings. Classique's clever design allows for a nostalgic or more contemporary look. Clean geometric styling, porcelain handle indicators and a high quality Durobrite® finish. All these combine with the latest technology to provide you with a style you will enjoy for many years.

Features: 250mm swivel spout.

Finish: Available in all Brodware finishes.

Options: Available with, or without flow control spout. Cross Handles with Easiglide® 3/4 turn ceramic spindles. Metal lever handle with Easiglide® 1/4 turn ceramic spindles. White Porcelain or Black Porcelain lever handle with Easiglide® 1/4 turn ceramic spindles.