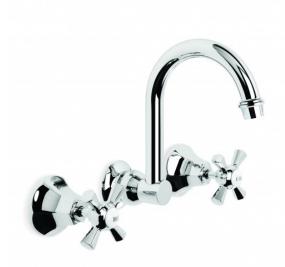

## Classique Wall Swivel Set 185mm

Luxury and comfort exudes from this charming collection of fittings. Classique's clever design allows for a nostalgic or more contemporary look. Clean geometric styling, porcelain handle indicators and a high quality Durobrite® finish. All these combine with the latest technology to provide you with a style you will enjoy for many years.

Features: 185mm swivel spout.

Finish: Available in all Brodware finishes.

Options: Available with, or without flow control spout. Cross Handles with Easiglide® 3/4 turn ceramic spindles. Metal lever handle with Easiglide® 1/4 turn ceramic spindles. White Porcelain or Black Porcelain lever handle with Easiglide® 1/4 turn ceramic spindles.