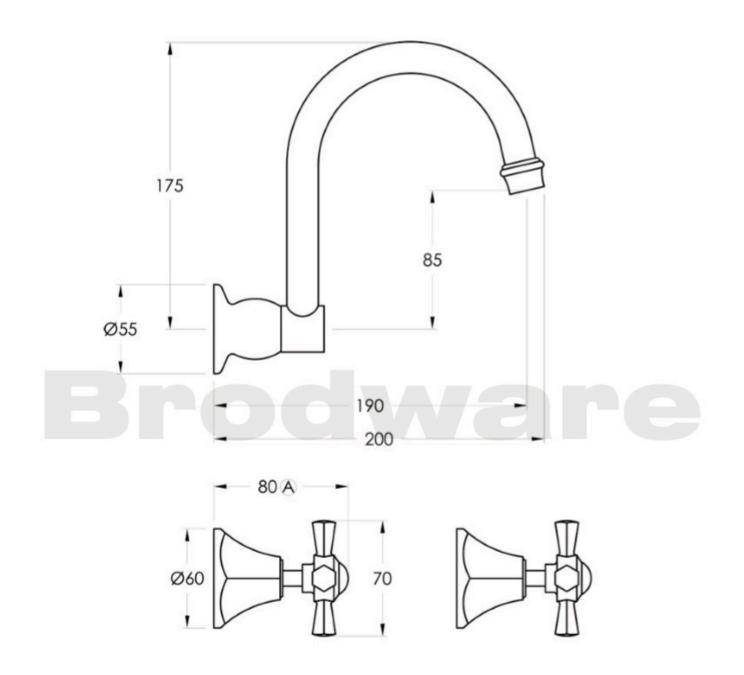

Features: 185mm swivel spout.

Finish: Available in all Brodware finishes.

Options: Available with, or without flow control spout. Cross Handles with Easiglide® 3/4 turn ceramic spindles. Metal lever handle with Easiglide® 1/4 turn ceramic spindles. White Porcelain or Black Porcelain lever handle with Easiglide® 1/4 turn ceramic spindles.

WELS: 6 STAR Rated. 4.5 L/min. Registration

number TM27959 **Specifications** 