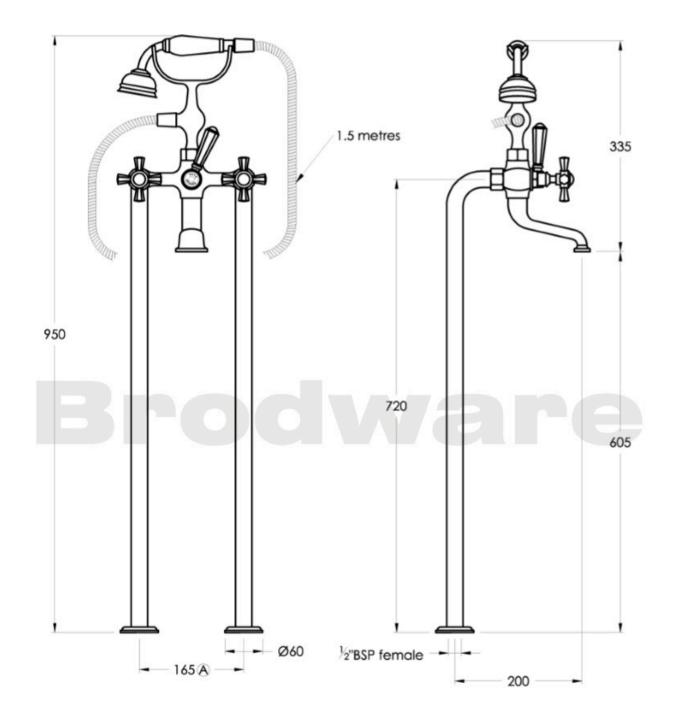

Features: Floor Mounted with Hand Shower and standpipes to suit free standing bath. 165mm Fixed Centres.

Finish: Available in all Brodware finishes.

Options: Cross Handles with Easiglide® 3/4 turn ceramic spindles. Metal lever handle with Easiglide® 1/4 turn ceramic spindles. White Porcelain or Black Porcelain lever handle with Easiglide® 1/4 turn ceramic spindles.