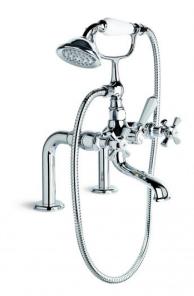

## **Classique Hob Mixer**

Luxury and comfort exudes from this charming collection of fittings. Classique's clever design allows for a nostalgic or more contemporary look. Clean geometric styling, porcelain handle indicators and a high quality Durobrite® finish. All these combine with the latest technology to provide you with a style you will enjoy for many years.

Features: Hob Mount. 165mm Fixed Centres.

Finish: Available in all Brodware finishes.

Options: Cross Handles with Easiglide® 3/4 turn ceramic spindles. Metal lever handle with Easiglide® 1/4 turn ceramic spindles. White Porcelain or Black Porcelain lever handle with Easiglide® 1/4 turn ceramic spindles.