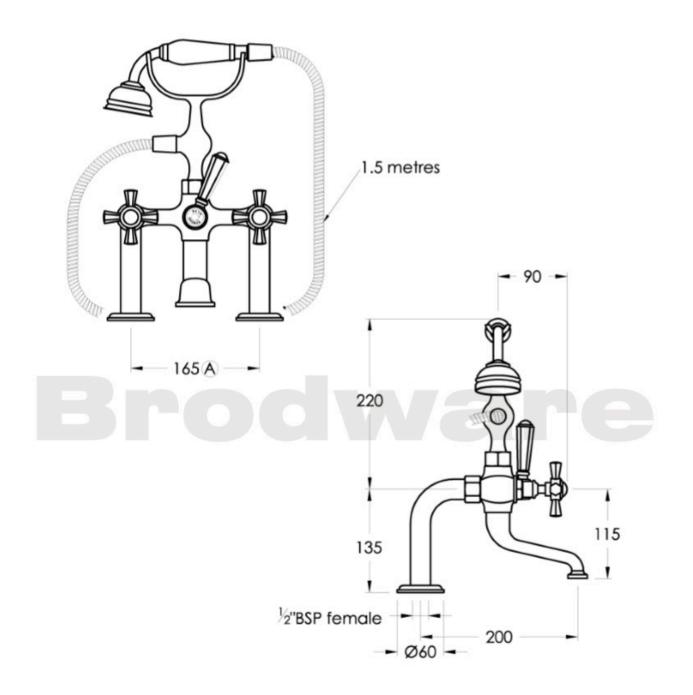

Features: Hob Mount. 165mm Fixed Centres.

Finish: Available in all Brodware finishes.

Options: Cross Handles with Easiglide® 3/4 turn ceramic spindles. Metal lever handle with Easiglide® 1/4 turn ceramic spindles. White Porcelain or Black Porcelain lever handle with Easiglide® 1/4 turn ceramic spindles.

WELS: 3 STAR Rated. 9 L/min. Registration

number SM12049 **Specifications** 