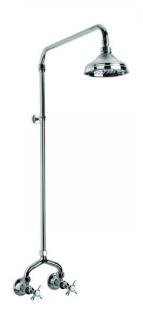

## **Classique Exposed Shower Set**

Luxury and comfort exudes from this charming collection of fittings. Classique's clever design allows for a nostalgic or more contemporary look. Clean geometric styling, porcelain handle indicators and a high quality Durobrite® finish. All these combine with the latest technology to provide you with a style you will enjoy for many years.

Features: Exposed with 140mm shower rose. 150mm fixed centres.

Finish: Available in all Brodware finishes.

Options: Cross Handles with Easiglide® 3/4 turn ceramic spindles. Metal lever handle with Easiglide® 1/4 turn ceramic spindles. White Porcelain or Black Porcelain lever handle with Easiglide® 1/4 turn ceramic spindles.