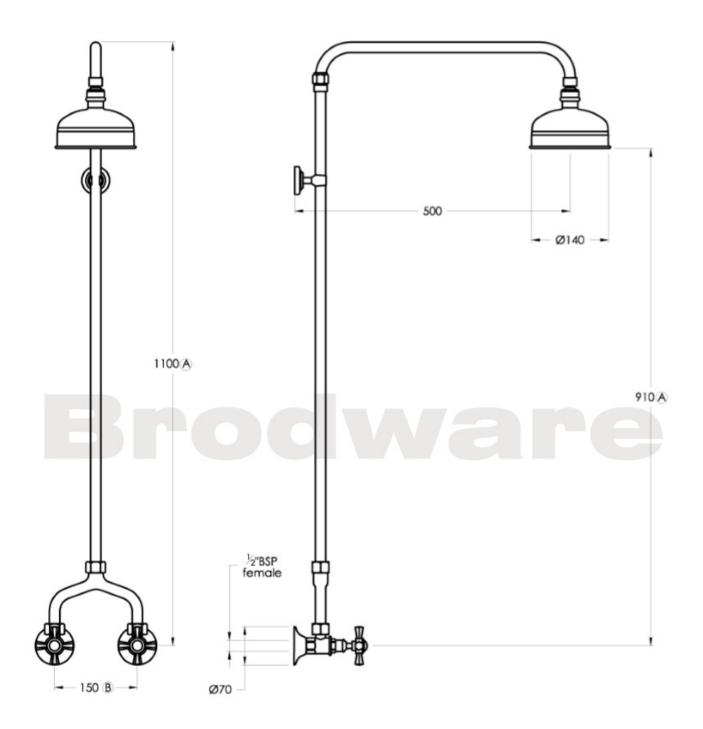

Features: Exposed with 140mm shower rose. 150mm fixed centres.

Finish: Available in all Brodware finishes.

Options: Cross Handles with Easiglide® 3/4 turn ceramic spindles. Metal lever handle with Easiglide® 1/4 turn ceramic spindles. White Porcelain or Black Porcelain lever handle with Easiglide® 1/4 turn ceramic spindles.

WELS: 3 STAR Rated. 9 L/min. Registration number SM10880

**Specifications** 