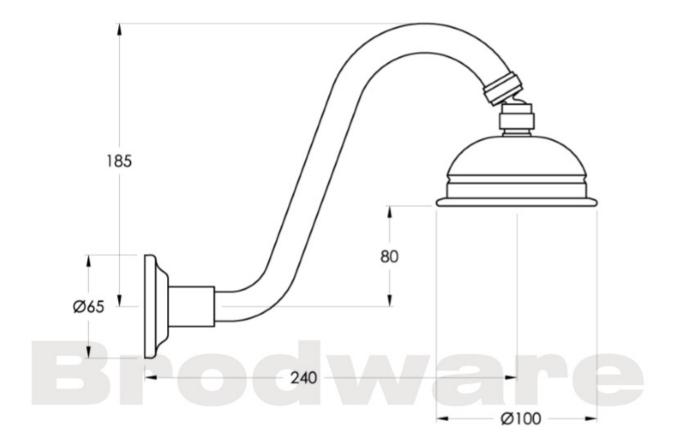

Features: 100mm ball-joint shower rose.

Finish: Available in all Brodware finishes.

Options: Cross Handles with Easiglide® 3/4 turn ceramic spindles. Metal lever handle with Easiglide® 1/4 turn ceramic spindles. White Porcelain or Black Porcelain lever handle with Easiglide® 1/4 turn ceramic spindles.

WELS: 3 STAR Rated. 9 L/min. Registration number SM10873 **Specifications** 