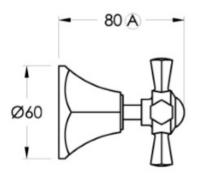

Features: 100mm ball-joint shower rose.

Finish: Available in all Brodware finishes.

Options: Cross Handles with Easiglide® 3/4 turn ceramic spindles. Metal lever handle with Easiglide® 1/4 turn ceramic spindles. White Porcelain or Black Porcelain lever handle with Easiglide® 1/4 turn ceramic spindles.