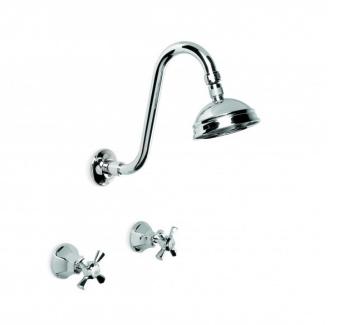

## **Classique Shower Set**

Luxury and comfort exudes from this charming collection of fittings. Classique's clever design allows for a nostalgic or more contemporary look. Clean geometric styling, porcelain handle indicators and a high quality Durobrite® finish. All these combine with the latest technology to provide you with a style you will enjoy for many years.

Features: 100mm ball-joint shower rose.

Finish: Available in all Brodware finishes.

Options: Cross Handles with Easiglide® 3/4 turn ceramic spindles. Metal lever handle with Easiglide® 1/4 turn ceramic spindles. White Porcelain or Black Porcelain lever handle with Easiglide® 1/4 turn ceramic spindles.