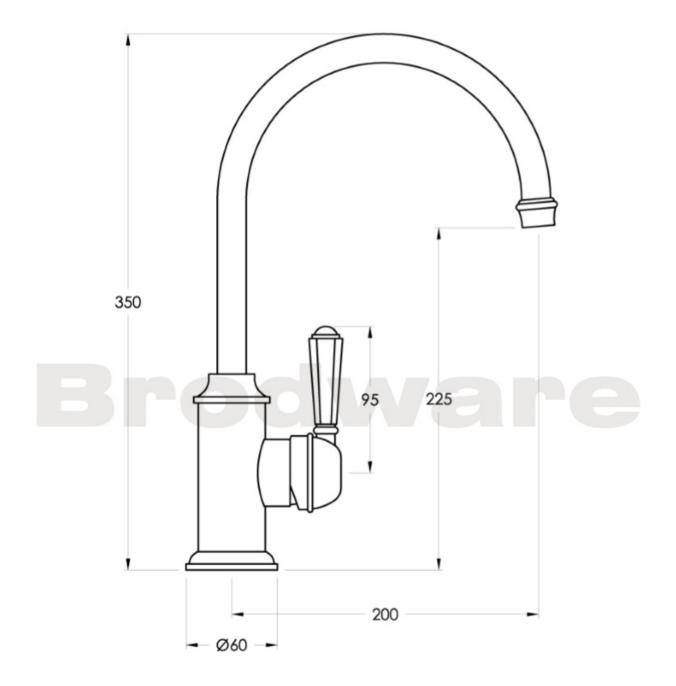

Features: Curved swivel spout.

Finish: Available in all Brodware finishes.

Options: Available with metal lever handle, white

or black porcelain lever handle.

WELS: 5 STAR Rated. 6 L/min. Registration

number TM27803 **Specifications** 