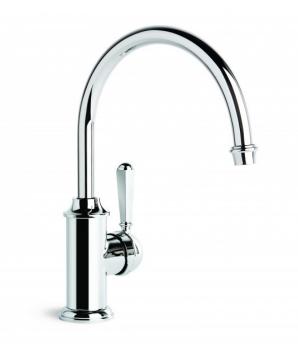

## **Classique Kitchen Mixer**

Luxury and comfort exudes from this charming collection of fittings. Classique's clever design allows for a nostalgic or more contemporary look. Clean geometric styling, porcelain handle indicators and a high quality Durobrite® finish. All these combine with the latest technology to provide you with a style you will enjoy for many years.

Features: Curved swivel spout.

Finish: Available in all Brodware finishes.

Options: Available with metal lever handle, white

or black porcelain lever handle.

WELS: 5 STAR Rated. 6 L/min. Registration

number TM27803 **Specifications** 