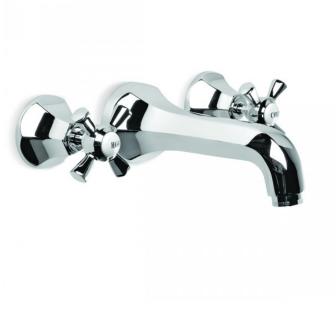

## **Classique Wall Set**

Luxury and comfort exudes from this charming collection of fittings. Classique's clever design allows for a nostalgic or more contemporary look. Clean geometric styling, porcelain handle indicators and a high quality Durobrite® finish. All these combine with the latest technology to provide you with a style you will enjoy for many years.

Finish: Available in all Brodware finishes.

Options: Available with or without flow control spout. Cross Handles with Easiglide® 3/4 turn ceramic spindles. Metal lever handle with Easiglide® 1/4 turn ceramic spindles. White Porcelain or Black Porcelain lever handle with Easiglide® 1/4 turn ceramic spindles.