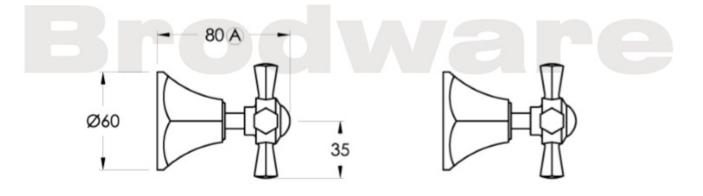

Finish: Available in all Brodware finishes.

Options: Available with or without flow control spout. Cross Handles with Easiglide® 3/4 turn ceramic spindles. Metal lever handle with Easiglide® 1/4 turn ceramic spindles. White Porcelain or Black Porcelain lever handle with Easiglide® 1/4 turn ceramic spindles.