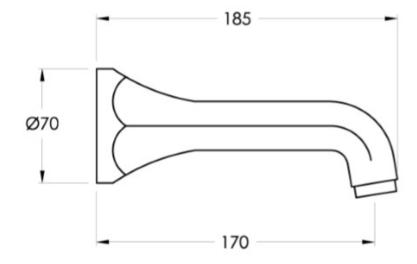

## **Classique Wall Set**

Luxury and comfort exudes from this charming collection of fittings. Classique's clever design allows for a nostalgic or more contemporary look. Clean geometric styling, porcelain handle indicators and a high quality Durobrite® finish. All these combine with the latest technology to provide you with a style you will enjoy for many years.

Finish: Available in all Brodware finishes.

Options: Available with or without flow control spout. Cross Handles with Easiglide® 3/4 turn ceramic spindles. Metal lever handle with Easiglide® 1/4 turn ceramic spindles. White Porcelain or Black Porcelain lever handle with Easiglide® 1/4 turn ceramic spindles.

WELS: 6 STAR Rated. 4.5 L/min. Registration number T29971 **Specifications**