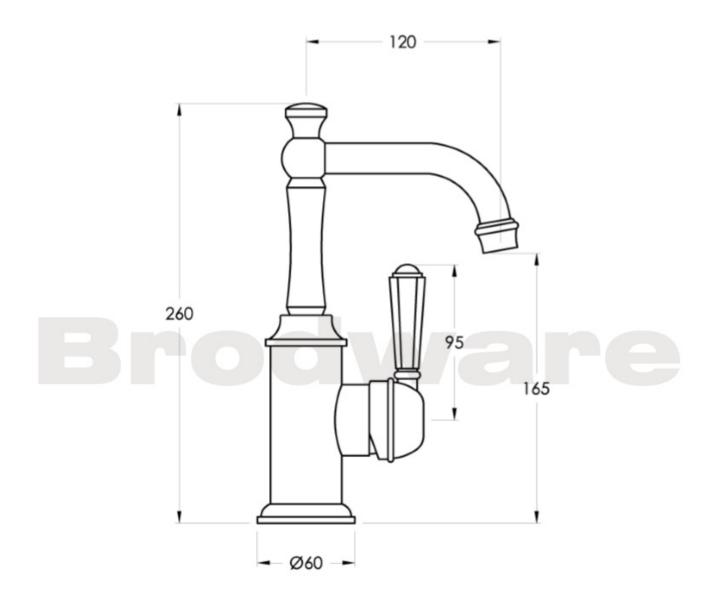

Features: Straight swivel spout.

Finish: Available in all Brodware finishes.

Options: Available with metal lever handle, white

or black porcelain lever handle.

WELS: 6 STAR Rated. 4.5 L/min. Registration

number TM27786 **Specifications** 