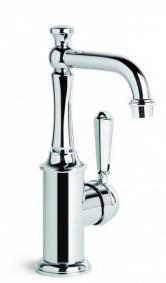

## **Classique Basin Mixer**

Luxury and comfort exudes from this charming collection of fittings. Classique's clever design allows for a nostalgic or more contemporary look. Clean geometric styling, porcelain handle indicators and a high quality Durobrite® finish. All these combine with the latest technology to provide you with a style you will enjoy for many years.

Features: Straight swivel spout.

Finish: Available in all Brodware finishes.

Options: Available with metal lever handle, white

or black porcelain lever handle.

WELS: 6 STAR Rated. 4.5 L/min. Registration

number TM27786 **Specifications** 