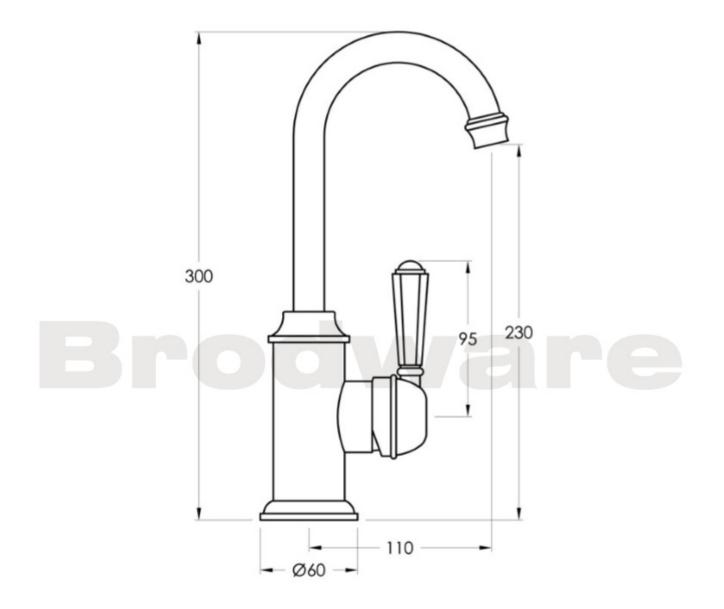

Features: Curved swivel spout.

Finish: Available in all Brodware finishes.

Options: Available with metal lever handle, white or black porcelain lever handle.

WELS: 6 STAR Rated. 4.5 L/min. Registration number TM27785 **Specifications** 