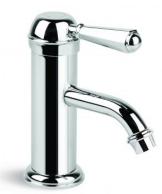

## **Classique Basin Mixer**

Luxury and comfort exudes from this charming collection of fittings. Classique's clever design allows for a nostalgic or more contemporary look. Clean geometric styling, porcelain handle indicators and a high quality Durobrite® finish. All these combine with the latest technology to provide you with a style you will enjoy for many years.

Features: Fixed spout.

Finish: Available in all Brodware finishes.

Options: Available with metal lever handle, white or black porcelain lever handle.

WELS: 6 STAR Rated. 4.5 L/min. Registration number TM27788 **Specifications** 