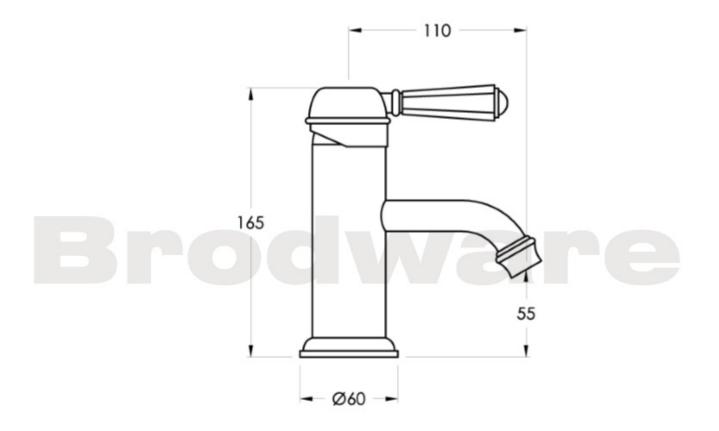

Features: Fixed spout.

Finish: Available in all Brodware finishes.

Options: Available with metal lever handle, white or black porcelain lever handle.

WELS: 6 STAR Rated. 4.5 L/min. Registration number TM27788 **Specifications** 