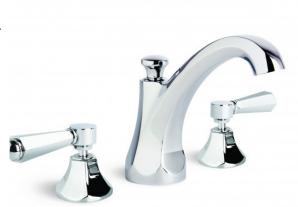

## **Classique Basin Set**

Luxury and comfort exudes from this charming collection of fittings. Classique's clever design allows for a nostalgic or more contemporary look. Clean geometric styling, porcelain handle indicators and a high quality Durobrite® finish. All these combine with the latest technology to provide you with a style you will enjoy for many years.

Features: Fixed high spout. Patented Broclean© filtration system.

Finish: Available in all Brodware finishes.

Options: Cross Handles with Easiglide® 3/4 turn ceramic spindles. Metal lever handle with Easiglide® 1/4 turn ceramic spindles. White Porcelain or Black Porcelain lever handle with Easiglide® 1/4 turn ceramic spindles.