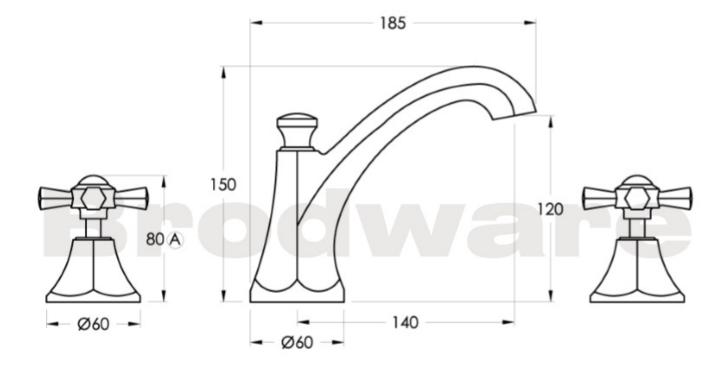

Installation: Maximum bench top thickness = 25mm.

WELS: 6 STAR Rated. 4.5 L/min. Registration

number TM28204 **Specifications** 