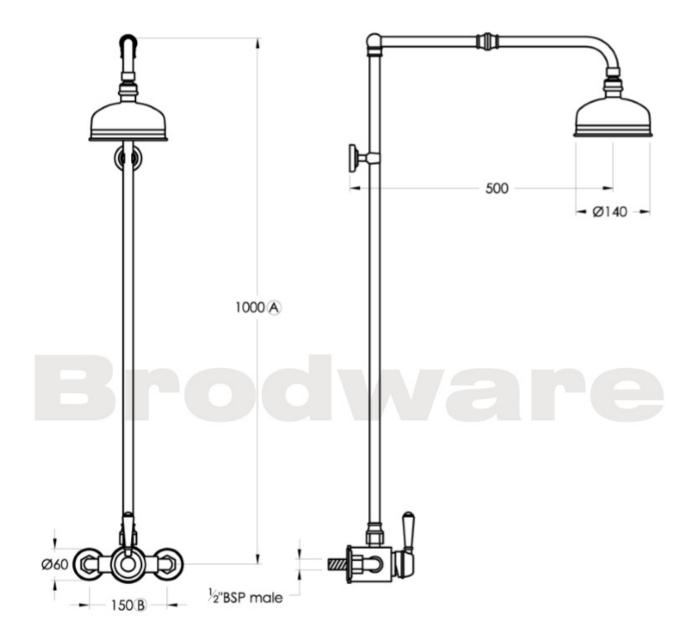

Features: Exposed single lever mixer. 150mm Ball-joint rose. 150mm fixed centres.

Finish: Available in all Brodware finishes.

Options: Available with metal lever handle, white or black porcelain lever handle.