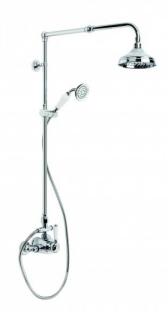

## **Winslow Exposed Shower Set** w/ Handshower

Delicate detail abounds in the Winslow range, with a French-inspired design aesthetic and fine workmanship coming together to evoke an old world ambience. The Winslow Cross uses the clean brilliance of inscribed porcelain to crown the exquisitely crafted metal cross. The white porcelain finish of the Winslow Lever creates a timeless effect and the ability to turn the taps on and off easily with a brush of one's hand makes the Winslow lever an invaluable addition to the modern home.

Features: Exposed Shower Set with mixer, divertor and hand shower. 150mm Ball-joint rose. 150mm fixed centres.

Finish: Available in all Brodware finishes.

Options: Available with metal lever handle, white or black porcelain lever handle.