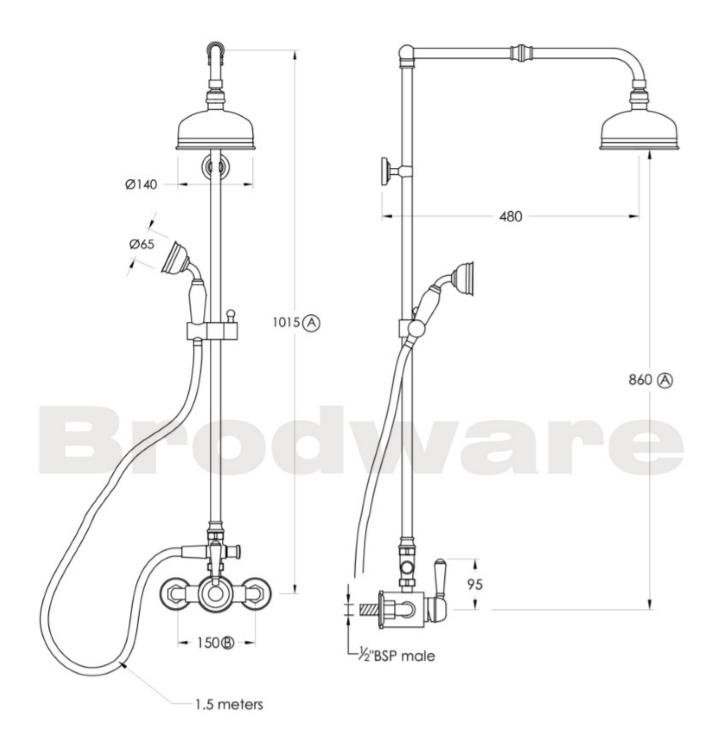

Features: Exposed Shower Set with mixer, divertor and hand shower. 150mm Ball-joint rose. 150mm fixed centres.

Finish: Available in all Brodware finishes.

Options: Available with metal lever handle, white or black porcelain lever handle.

## **Specifications**