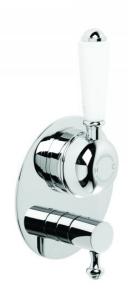

## **Winslow Diverter Mixer**

Delicate detail abounds in the Winslow range, with a French-inspired design aesthetic and fine workmanship coming together to evoke an old world ambience. The Winslow Cross uses the clean brilliance of inscribed porcelain to crown the exquisitely crafted metal cross. The white porcelain finish of the Winslow Lever creates a timeless effect and the ability to turn the taps on and off easily with a brush of one's hand makes the Winslow lever an invaluable addition to the modern home.

Finish: Available in all Brodware finishes.

Options: Available with metal lever handle, white or black porcelain lever handle.