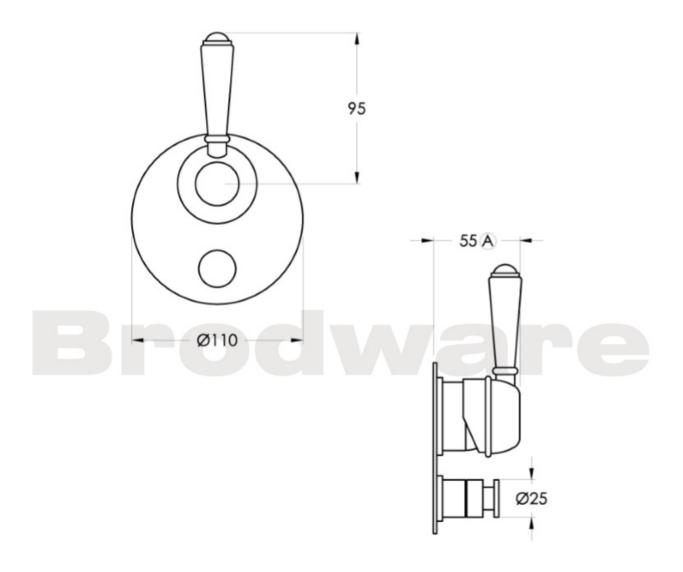

## **Winslow Diverter Mixer**

Delicate detail abounds in the Winslow range, with a French-inspired design aesthetic and fine workmanship coming together to evoke an old world ambience. The Winslow Cross uses the clean brilliance of inscribed porcelain to crown the exquisitely crafted metal cross. The white porcelain finish of the Winslow Lever creates a timeless effect and the ability to turn the taps on and off easily with a brush of one's hand makes the Winslow lever an invaluable addition to the modern home.

Finish: Available in all Brodware finishes.

Options: Available with metal lever handle, white or black porcelain lever handle.

## Specifications