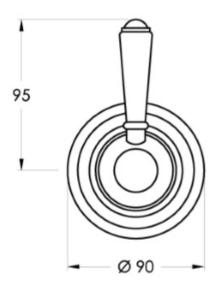

## **Winslow Hob Mixer**

Delicate detail abounds in the Winslow range, with a French-inspired design aesthetic and fine workmanship coming together to evoke an old world ambience. The Winslow Cross uses the clean brilliance of inscribed porcelain to crown the exquisitely crafted metal cross. The white porcelain finish of the Winslow Lever creates a timeless effect and the ability to turn the taps on and off easily with a brush of one's hand makes the Winslow lever an invaluable addition to the modern home.

Finish: Available in all Brodware finishes.

Options: Available with metal lever handle, white or black porcelain lever handle.



## **Specifications**