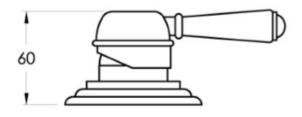

## **Winslow Hob Mixer**

Delicate detail abounds in the Winslow range, with a French-inspired design aesthetic and fine workmanship coming together to evoke an old world ambience. The Winslow Cross uses the clean brilliance of inscribed porcelain to crown the exquisitely crafted metal cross. The white porcelain finish of the Winslow Lever creates a timeless effect and the ability to turn the taps on and off easily with a brush of one's hand makes the Winslow lever an invaluable addition to the modern home.

Finish: Available in all Brodware finishes.

Options: Available with metal lever handle, white or black porcelain lever handle.



## **Specifications**